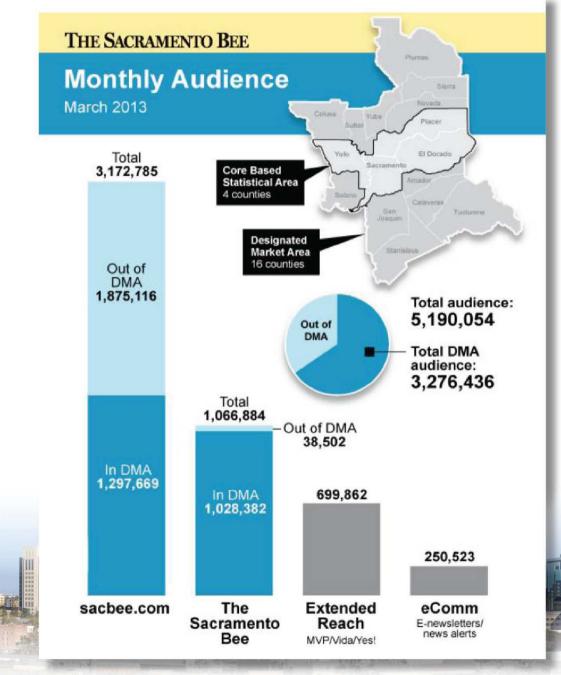

# THE BEE'S AUDIENCE

#### **AUDIENCE REACH** Newspaper & Website Weekly Audience The Sacramento Bee